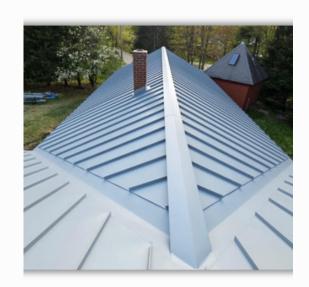

#### ROOFING

Metal Standing Seam

Smooth Torch Roof

Asphalt Shingles (new)

Asphalt Shingles (tearoff)

Presidential Shingle

Torch Down (granular)