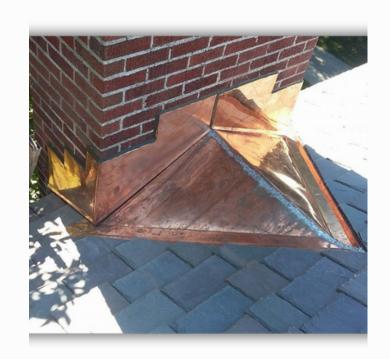

#### MISC. SHEETMETALS

Z Bar flashing

Top Tile 2X4 edge metal

Tile Pan 4X5X.5

Tedge metal

2X4 drip edge metal

Chimney and Skylight Saddle 24"

Aluminum Sunshades – Custom including the clips