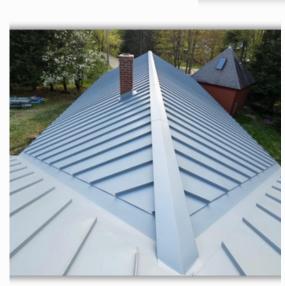

#### ROOFING

Metal Standing Seam

Smooth Torch Roof

Asphalt Shingles (new)

Asphalt Shingles (tearoff)

Presidential Shingle

Torch Down (granular)